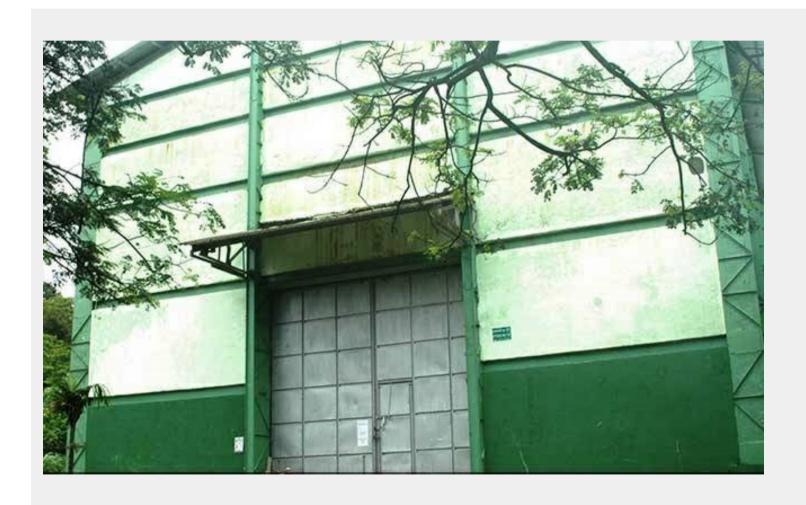

# MAHARASHTRA FILM, STAGE & CULTURAL DEVELOPMENT CORPORATION LIMITED

(A Government of Maharashtra Undertaking)

### Dadasaheb Phalke Chitranagari

Filmcity, Mumbai



# Filmcity - Studio No. 15





This is AC Studio

# ☆ Area Specifications

Length x width 50 ft x 40 ft

Height 30 ft

Total floor space 185.87 sq ft

View Layout Spec. chart

| ☆ Available Services & Facilities                                                                    |  |
|------------------------------------------------------------------------------------------------------|--|
| <ul> <li>→ AC &amp; Electric Connections</li> <li>→ Electricity Supply Available: 50 K.W.</li> </ul> |  |
| Electricity Supply Available: 50 K.W.                                                                |  |
|                                                                                                      |  |
|                                                                                                      |  |
|